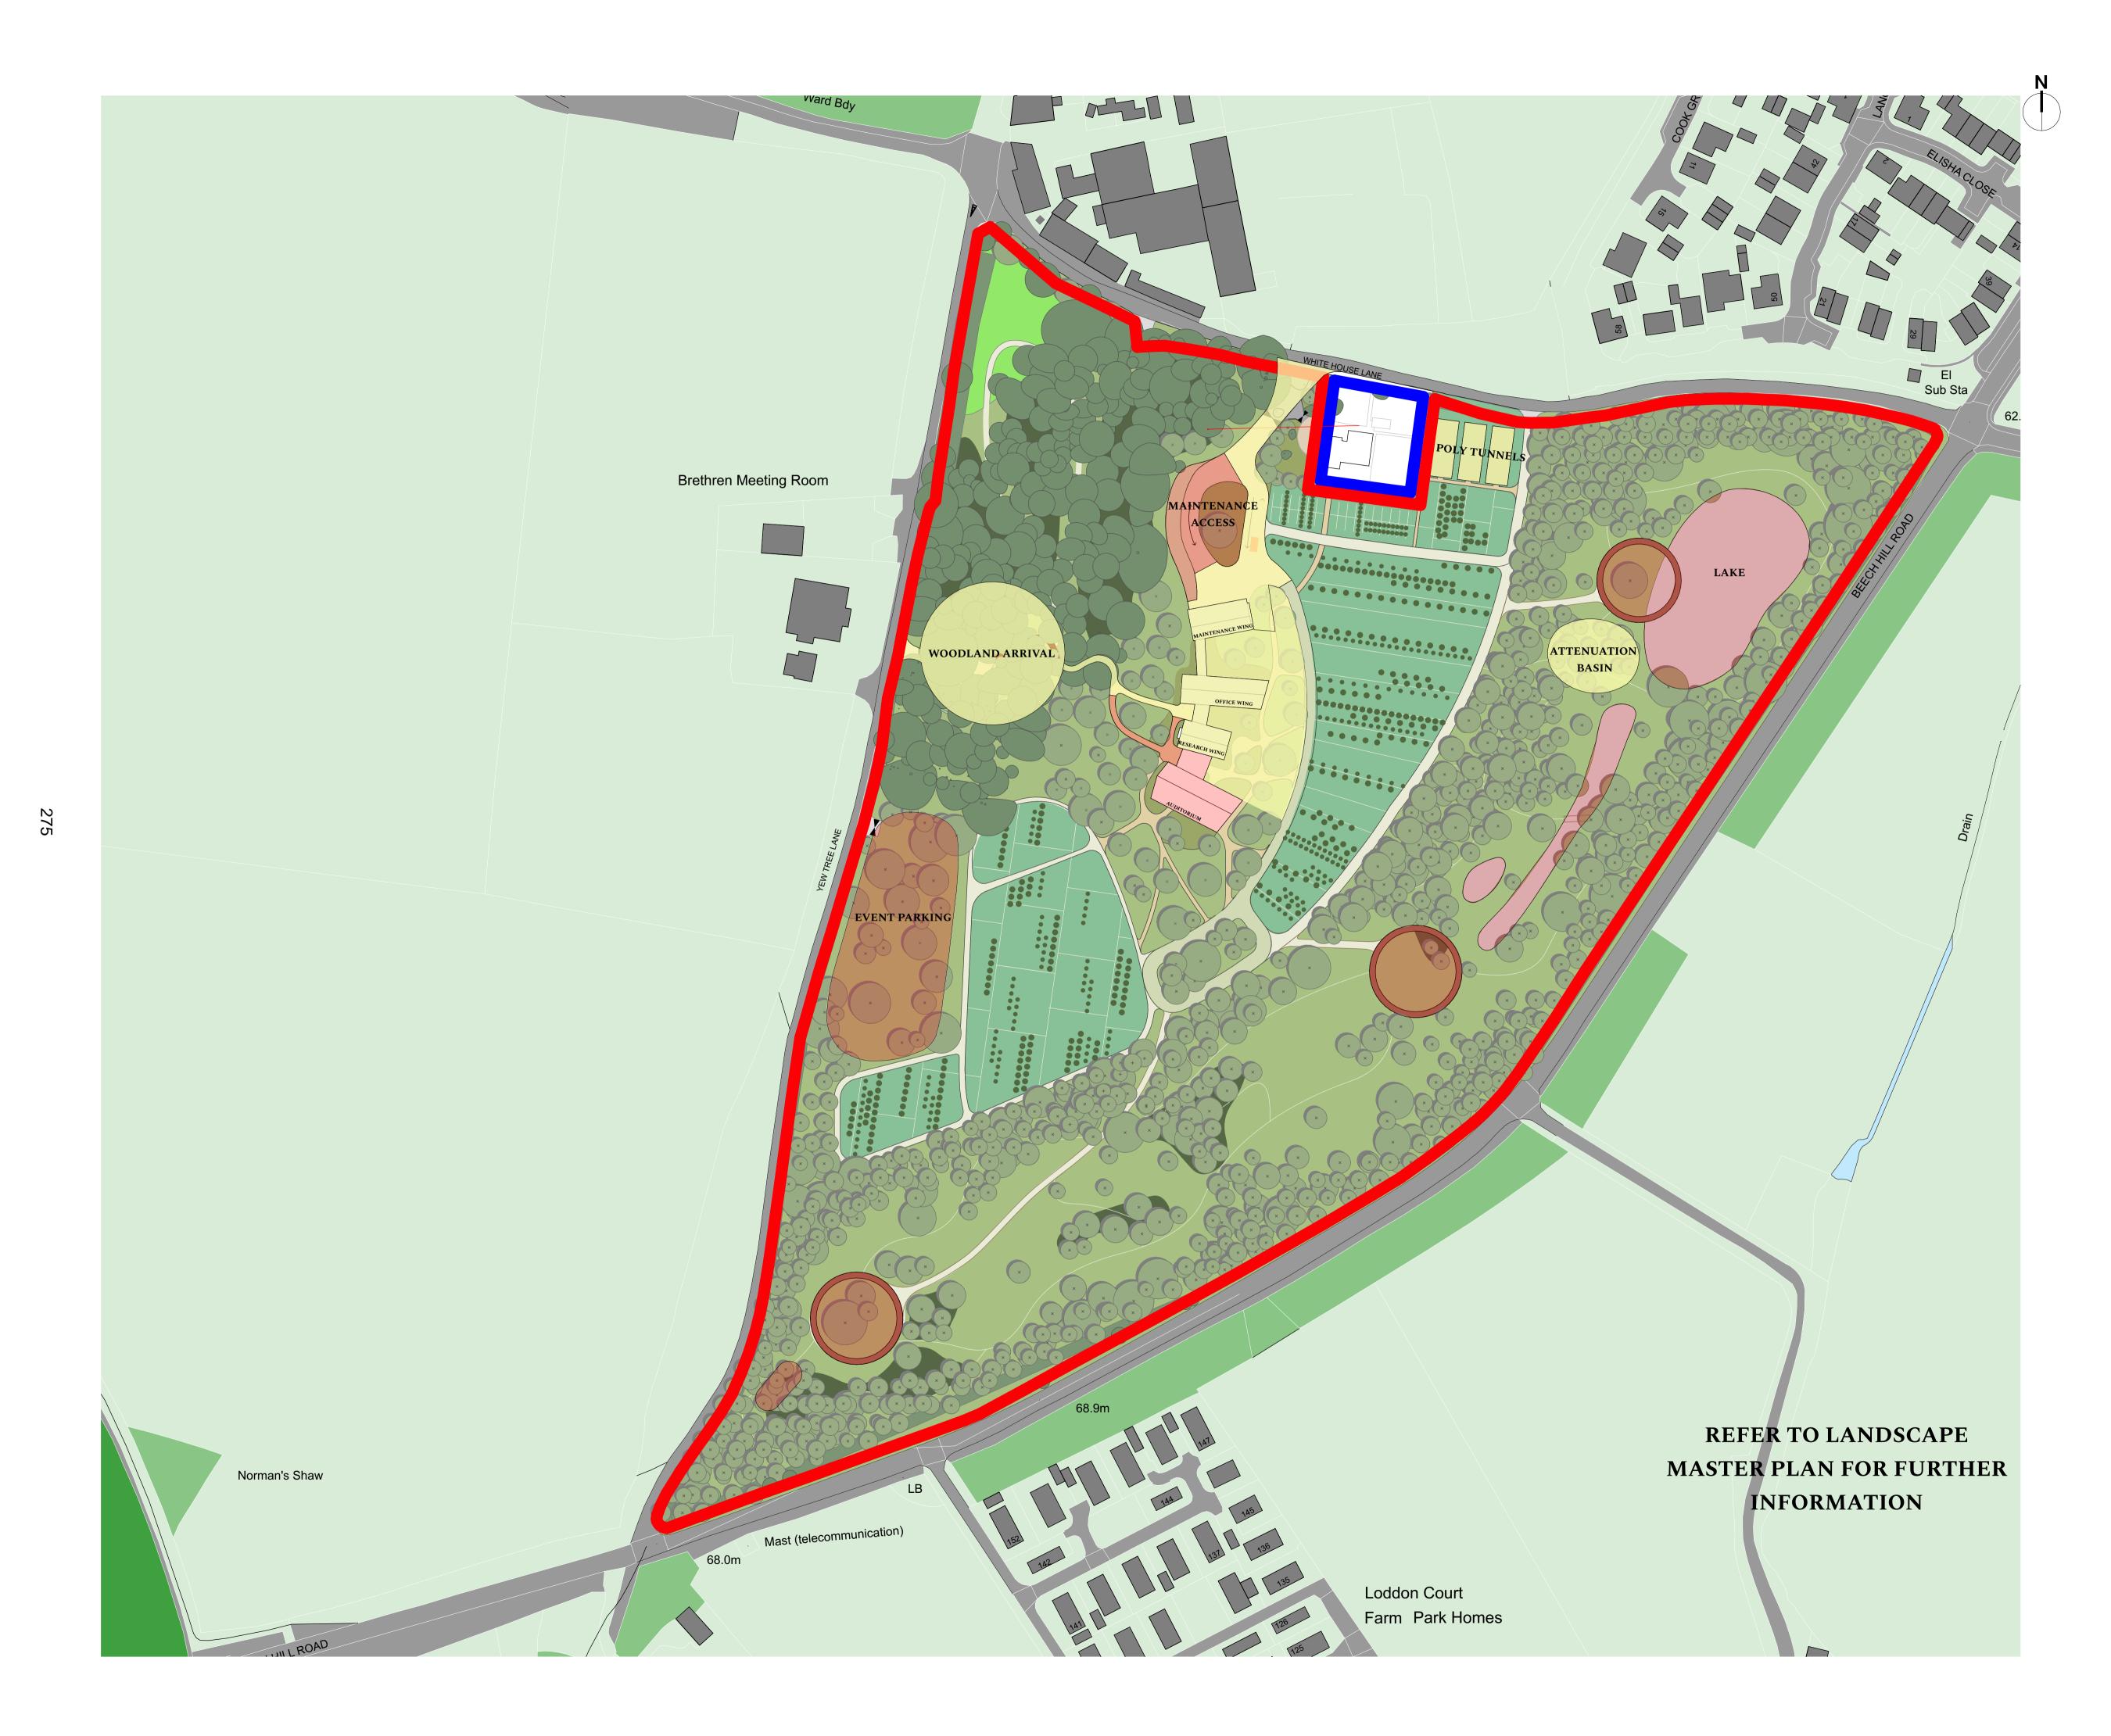

## If in doubt, ask. Notes

Drawing Legend

| Phase 1 | <ul> <li>Maintenance Access</li> <li>Woodland arrival</li> <li>Woodland boardwalk</li> <li>Phase 1 building comprising:<br/>Maintenance wing</li> <li>Open collonade</li> <li>Office wing</li> <li>Glazed link</li> <li>Research wing</li> <li>Building immediate landscape</li> <li>Attenuation basin</li> </ul> |
|---------|-------------------------------------------------------------------------------------------------------------------------------------------------------------------------------------------------------------------------------------------------------------------------------------------------------------------|
| Phase 2 | - Maintenance access extension<br>- Phase 2 building comprising:<br>Arrival space<br>Auditorium<br>- Event car park<br>- Lake                                                                                                                                                                                     |

Note - planting of arboretum to be commenced with phase 1. Anticipated to continue during phase 2

| /                                    | 26/02/202 | 24         |             |         |       |                                                       |        |               |        |      |  |
|--------------------------------------|-----------|------------|-------------|---------|-------|-------------------------------------------------------|--------|---------------|--------|------|--|
|                                      |           |            |             |         |       |                                                       |        |               |        |      |  |
| Rev                                  | Date      |            | Description |         |       |                                                       |        | DB/CE         |        | В    |  |
|                                      |           |            |             |         |       |                                                       |        |               |        |      |  |
|                                      | 20        |            | 40          |         | 60    |                                                       | 80     |               |        | 100m |  |
| proje                                | ct        |            |             |         |       |                                                       |        |               |        |      |  |
| Bartlett Arboretum Research Building |           |            |             |         |       |                                                       |        |               |        |      |  |
| Whitehouse Farm                      |           |            |             |         |       |                                                       |        |               |        |      |  |
| Whitehouse Lane<br>RG7 1HR           |           |            |             |         |       |                                                       |        |               |        |      |  |
| statu                                | IS        |            |             |         |       |                                                       |        |               |        |      |  |
| PLA                                  | NNI       | NG         |             |         |       |                                                       |        |               |        |      |  |
| draw                                 | ing title | е          |             |         |       |                                                       |        |               |        |      |  |
| Pro                                  | pose      | d Draw     | ving        | s - F   | Phas  | e Blo                                                 | ock P  | lan           | 1      |      |  |
|                                      |           |            |             |         |       |                                                       |        |               |        |      |  |
| draw                                 | n         | checked    |             | date    |       |                                                       |        | scale         |        |      |  |
| MF                                   |           | RB         | 0           | 02 2024 |       |                                                       |        | 1:1000, 1:500 |        |      |  |
|                                      |           |            | Dra         | awii    | ng Co | ode                                                   |        |               |        |      |  |
| Pro                                  | oject     | Originat   | or \        | Vol     | Lev   | Туре                                                  | Role   | Nu            | mber   | Rev  |  |
| P1                                   | 138       | - SNUC     | G - (       | )0 ·    | - XX  | - DR                                                  | - A -  | · 11          | 04 ·   | - /  |  |
| 59 Ri                                | umbrid    | ge Street, |             |         |       | info@s                                                | snudar | chit          | ects.c |      |  |
| Totton, Southampton,                 |           |            |             |         |       | info@snugarchitects.co.uk<br>www.snugarchitects.co.uk |        |               |        |      |  |
| Ham                                  | pshire    | SO40 9DF   | र           |         |       |                                                       |        | 0238          | 32 029 | 9500 |  |
|                                      |           |            |             |         |       |                                                       |        |               |        |      |  |
|                                      |           |            |             |         |       |                                                       |        |               |        |      |  |
|                                      |           |            |             |         |       |                                                       |        |               |        |      |  |
|                                      |           |            |             |         |       |                                                       |        |               |        |      |  |
|                                      |           | 5          |             |         |       |                                                       |        |               |        |      |  |
|                                      |           |            |             |         |       |                                                       |        |               |        |      |  |
|                                      |           |            |             |         |       |                                                       |        |               |        |      |  |